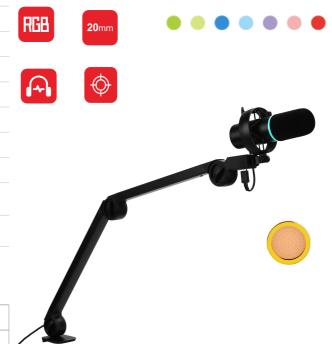

## **Next Level Broadcast Kit**

This is a professional studio-grade microphone kit with Design Arm to take your content production to pro-level. The patent 20mm big golden capsule is one of special points. With the high sampling rate 24bit/192kHz and patent capsule, you can get a very quality sound. It features gain control, headphone volume control, and mute switch. The adjustable LED lighting ring lights up your production setup. The 2-port USB hub on Arm adds extra convenience for you. The cardioid pattern reduces background noise, ensuring your voice perfectly heard. The zero-latency headphone monitoring port lets you listen to what you're recording in real-time. The kit provides everything you need for high quality.